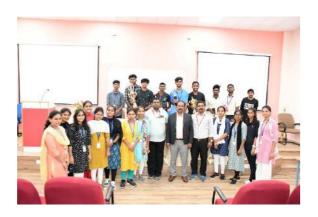

# జేఎన్టీయూ ఇంటర్ కాలేజియట్ పురస్కారాలు అందుకున్న మిట్స్ విద్యార్థులు

విశాలాంధ్ర-మదనపల్లి: అంగళ్ళు సమీపం లో ని మిట్స్ కళాశాల విద్యార్థులు 11వ జె.యెన్.టి.యు అనంతపూర్ (జేఎస్టీయూ) ఇంటర్ కాలేజియేట్ పోటీ లలో (ప్రతిభ కనపరిచినట్లు కళాశాల టిన్సిపాల్ దాక్టర్

సి. యువరాజ్ తెలిపారు. గూడూరు ఆడిశంకర ఇంజినీరింగ్ కళాశాలలో జరిగిన పోటీలలో బాస్కెట్బ్ పురుషుల విజేతలు మరియు మహిళల టెన్నికాయిట్ డబుల్స్ విజేత మహిళల సింగిల్స్ టెన్నికాయిట్ విజేతలు గా నిలిచినట్లు ఆయన అన్నారు. జె.యెస్.టి.యు అనంతపూర్ (జెఎన్ట్లియు)కు అనుబంధంగా ఉన్న 67 కళాశాలల నుండి సుమారు 2000 మంది విద్యార్థులు పాల్గొన్నారు అని, అందులో తమ కళాశాల విద్యార్థులు ప్రతిభ కనపరచినట్లు ఆయన అన్నారు. (ప్రతిభ కనపరచిన విద్యార్థులు ను కళాశాల కరెస్పాండెట్ డాక్టర్. యెన్. విజయ భాస్కర్ చౌదరి, ఎగ్జిక్యూటివ్ డైరెక్టర్ కీర్తి నాదెళ్ల, (ప్రిన్సిపాల్ డాక్టర్ సి. యువరాజ్, ఫిసికల్ డైరెక్టర్ దామోదరన్ తదితరులు అభినందనలు తేలియాజేశారు..

Date: 10/03/2023, Edition: 100(Kadapa), Page: 3 Source: https://epaper.visalaandhra.com/

The physical facilities available in the institution are as mentioned below.