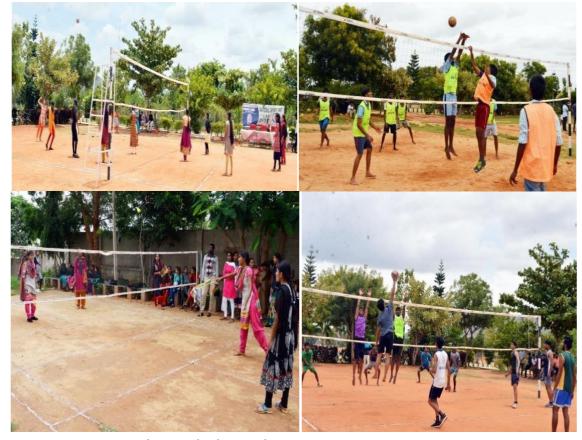

#### **VOLLEYBALL MEN TEAM IN ACTION AT PRACTICE**

**VOLLEYBALL WOMEN TEAM IN** 

Affiliated to JNTUA, Anantapur & Approved by AICTE, New Delhi Recognised Research Center Accredited by NBA for CSE, ECE, EEE & ME World Bank funded Institute Recognised by UGC under the sections 2(f) and 12(B) of the UGC act 1956

# SHUTTLE BADMINTION WOMEN PARTICIPANTS

INTRAMURAL VOLLEYBALL MEN IN ACTION