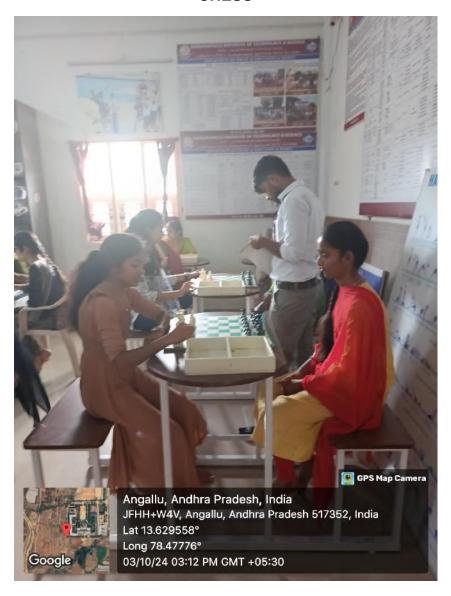

liated to JNTUA, Anantapur & Approved by AICTE, New Delhi Recognised Research Center Accredited by NBA for CSE, ECE, EEE & ME World Bank funded Institute

Recognised by UGC under the sections 2(f) and 12(B) of the UGC act 1956 Recognised as Scientific & Industrial Research Organization by DSIR of DST



## KABADDI WOMEN TEAM AT FINAL INTRAMURAL MATCH



#### **VOLLEYBALL MEN TEAM IN ACTION AT PRACTICE**



**VOLLEYBALL WOMEN TEAM IN** 





Affiliated to JNTUA, Anantapur & Approved by AICTE, New Delhi Recognised Research Center Accredited by NBA for CSE, ECE, EEE & ME World Bank funded Institute Recognised by UGC under the sections 2(f) and 12(B) of the UGC act 1956



# SHUTTLE BADMINTION WOMEN PARTICIPANTS



INTRAMURAL VOLLEYBALL MEN IN ACTION







# **INDOOR GAMES**

#### **CHESS**



# GYM









#### **CARROM**











PRINCIPAL DIRECTOR

PHYSICAL