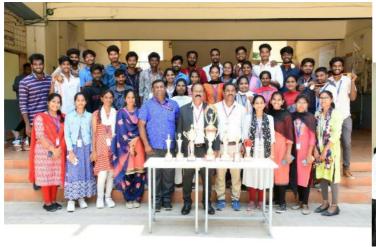

#### KSRM TOURNAMENT

# ఇంటర్ కాలేజియేట్ టోర్మిలో సత్తా చాటిన మిట్స్ విద్యార్థులు

ఆఫ్ టెక్నాలజీ సైన్స్ (మిట్స్ కథాశాల) పెర్యాస్త్రులు లుగా నిలిచినట్లు ఆయన కెలిపారు.విజేశలకు కడవలోజరిగిన కె.ఎస్.ఆర్.యెన్ ఇంటర్ కాలేజి రూ.10వేలపోష్కున సగరు బహుమతి, టెస్టికాయిట్ మేట్ లోర్మమెంటులో ప్రకిత్త కనబరిచి విజేతలుగా మహిళలు విజేతలుగా రూ.2,000 నగరు బహాం నిలిచినట్ల కళాశాల ప్రస్తినిలో రాక్టర్ సి.యువరాజ్ మంగ్రట్ కేలను అందజేకినట్లు ఆయన అన్నారు. పేర్యొన్నారు.ఈ సందర్భంగా శనివారం ఆయన మాట్లాదుతూ ఇదీవల కడప కె.ఎస్.ఆర్.ఏం కాలేజ్ భాస్యర్ చౌదరి,ఎగ్జిక్యూటీవ్ కైరెక్టర్ కీర్తి నాదెక్ట. శాల విద్యార్థులు బాస్కెట్బాల్ మెన్,వాల్జాల్ మెస్,