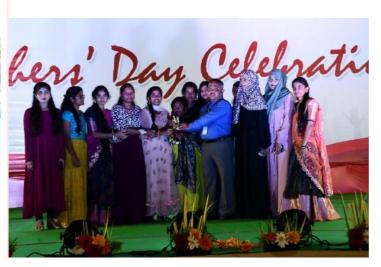

#### WOMENS DAY CELEBRATION

NATIONAL SPORTS DAY AUGUST 29<sup>th</sup> felicitating the south zone representatives and university representatives.

Fig. 9.7.3. Photographs showing the Sports Activities at MITS