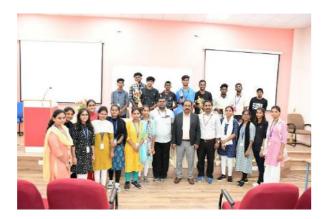

# జేఎన్టీయూ ఇంటర్ కాలేజియట్ పురస్కారాలు అందుకున్న మిట్స్ విద్యార్థులు

విశాలాంధ్ర-మదనపల్లి: అంగళ్ళు సమీపం లో ని మిట్స్ కళాశాల విద్యార్థులు 11వ జె.యెన్.టి.యు అనంతపూర్ (జేఎస్టీయూ) ఇంటర్ కాలేజియేట్ పోటీ లలో (ప్రతిభ కనపరిచినట్లు కళాశాల టిన్సిపాల్ దాక్టర్

సి. యువరాజ్ తెలిపారు. గూడూరు ఆడిశంకర ఇంజినీరింగ్ కళాశాలలో జరిగిన పోటీలలో బాస్కెట్బ్ పురుషుల విజేతలు మరియు మహిళల టెన్నికాయిట్ డబుల్స్ విజేత మహిళల సింగిల్స్ టెన్నికాయిట్ విజేతలు గా నిలిచినట్లు ఆయన అన్నారు. జె.యెస్.టి.యు అనంతపూర్ (జెఎన్ట్లియు)కు అనుబంధంగా ఉన్న 67 కళాశాలల నుండి సుమారు 2000 మంది విద్యార్థులు పాల్గొన్నారు అని, అందులో తమ కళాశాల విద్యార్థులు ప్రతిభ కనపరచినట్లు ఆయన అన్నారు. (ప్రతిభ కనపరచిన విద్యార్థులు ను కళాశాల కరెస్పాండెట్ డాక్టర్. యెన్. విజయ భాస్కర్ చౌదరి, ఎగ్జిక్యూటివ్ డైరెక్టర్ కీర్తి నాదెళ్ల, (ప్రిన్సిపాల్ డాక్టర్ సి. యువరాజ్, ఫిసికల్ డైరెక్టర్ దామోదరన్ తదితరులు అభినందనలు తేలియాజేశారు..

Date: 10/03/2023, Edition: 100(Kadapa), Page: 3 Source: https://epaper.visalaandhra.com/

The physical facilities available in the institution are as mentioned below.