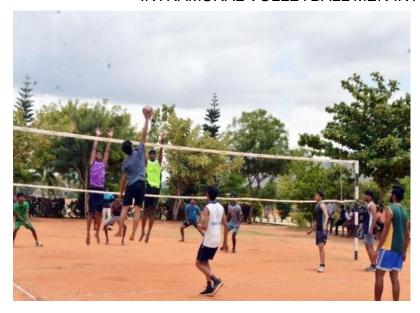

ECHNOLOGY & SCIENCE (UGC-AUTONOMOUS)

Affiliated to JNTUA, Anantapur & Approved by AICTE, New Delhi Recognised Research Center Accredited by NBA for CSE, ECE, EEE & ME World Bank funded Institute

Recognised by UGC under the sections 2(f) and 12(B) of the UGC act 1956 Recognised as Scientific & Industrial Research Organization by DSIR of DST



## KABADDI WOMEN TEAM AT FINAL INTRAMURAL MATCH



#### **VOLLEYBALL MEN TEAM IN ACTION AT PRACTICE**



**VOLLEYBALL WOMEN TEAM IN** 





Affiliated to JNTUA, Anantapur & Approved by AICTE, New Delhi Recognised Research Center Accredited by NBA for CSE, ECE, EEE & ME World Bank funded Institute Recognised by UGC under the sections 2(f) and 12(B) of the UGC act 1956



# SHUTTLE BADMINTION WOMEN PARTICIPANTS



INTRAMURAL VOLLEYBALL MEN IN ACTION







# **INDOOR GAMES**

#### **CHESS**



# GYM









#### **CARROM**











PRINCIPAL DIRECTOR

PHYSICAL