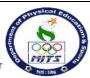

2 court    | 163.48 Sq.Mts | 16 Rackets          |  |
| BALL BADMINTON       | 24             | 12      | I court    | 288 Sq.Mts    | 13 Rackets          |  |
| BASKETBALL           | 30             | 15      | I court    | 450 Sq.Mts    | 12 Balls            |  |
| PARALLEL BAR         |                |         | 1          |               |                     |  |
| HORIZONTAL BAR       | 25             | 12      | 1          | 300 Sq.Mts    | -                   |  |
| PUSH UPS BAR         |                |         | 1          |               |                     |  |
|                      |                |         |            | 16592.74 Sq.  |                     |  |
|                      |                |         |            | Mts           | -                   |  |





# **INDOOR GAMES**

| INDOOR                                | Area D       | <b>Details</b> | Available | Area Total   | No. Of                  |
|---------------------------------------|--------------|----------------|-----------|--------------|-------------------------|
| GAMES                                 | Length       | width          | Available | (Sq.Mts)     | Equipment               |
| TABLE TENNIS                          |              |                | I board   |              | 4 sets                  |
| CAROM BOARD                           | 9.5 X        | ( 8.3          | 4 boards  | 78.85 Sq.Mts | 4 sets                  |
| CHESS                                 |              |                | 05 boards |              | 06 sets                 |
| Physical Educa