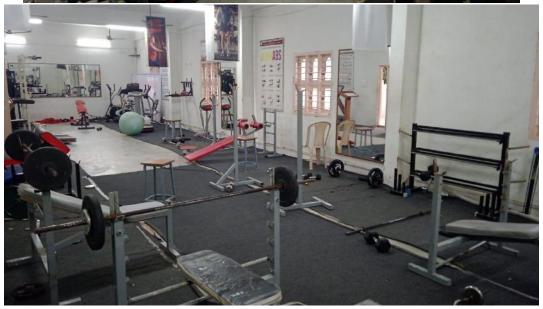

UA, Anantapur & Approved by AICTE, New Delhi Recognised Research Center Accredited by NBA for CSE, ECE, EEE & ME World Bank funded Institute

Recognised by UGC under the sections 2(f) and 12(B) of the UGC act 1956 Recognised as Scientific & Industrial Research Organization by DSIR of DST



## KABADDI WOMEN TEAM AT FINAL INTRAMURAL MATCH



#### **VOLLEYBALL MEN TEAM IN ACTION AT PRACTICE**



**VOLLEYBALL WOMEN TEAM IN** 





Affiliated to JNTUA, Anantapur & Approved by AICTE, New Delhi Recognised Research Center Accredited by NBA for CSE, ECE, EEE & ME World Bank funded Institute Recognised by UGC under the sections 2(f) and 12(B) of the UGC act 1956



# SHUTTLE BADMINTION WOMEN PARTICIPANTS



INTRAMURAL VOLLEYBALL MEN IN ACTION







# **INDOOR GAMES**

#### **CHESS**



# GYM









#### **CARROM**











PRINCIPAL DIRECTOR

PHYSICAL