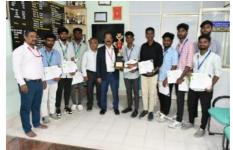

Figure 9.7.3. shows the photographs of the sports activity at MITS.

IIT TIRUPATHI SANYOG 2024 TOURNAMENT ACHIEVEMENTS

#### WOMENS DAY CELEBRATION

NATIONAL SPORTS DAY AUGUST 29<sup>th</sup> felicitating the south zone representatives and university representatives.

Fig. 9.7.3. Photographs showing the Sports Activities at MITS