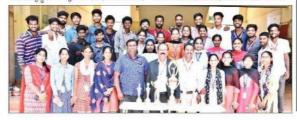

#### 11TH JNTUA INTER COLLEGIATE COMPETITIONAUDI SHANKARA COLLEGE GUDUR

# జేఎన్టీయూ ఇంటర్ కాలేజియట్ పురస్కారాలు అందుకున్న మిట్స్ విద్యార్థులు

విశాలాంధ్ర-మదనపల్లి: అంగళ్ళు సమీపం లో ని మిట్స్ కళాశాల విద్యార్థులు 11వ జె.యెన్.టి.యు అనంతపూర్ (జేఎస్టీయూ) ఇంటర్ కాలేజియేట్ పోటీ లలో (ప్రతిభ కనపరిచినట్లు కళాశాల టిన్సిపాల్ దాక్టర్

సి. యువరాజ్ తెలిపారు. గూడూరు ఆడిశంకర ఇంజినీరింగ్ కళాశాలలో జరిగిన పోటీలలో బాస్కెట్బ్ పురుషుల విజేతలు మరియు మహిళల టెన్నికాయిట్ డబుల్స్ విజేత మహిళల సింగిల్స్ టెన్నికాయిట్ విజేతలు గా నిలిచినట్లు ఆయన అన్నారు. జె.యెస్.టి.యు అనంతపూర్ (జెఎన్ట్లియు)కు అనుబంధంగా ఉన్న 67 కళాశాలల నుండి సుమారు 2000 మంది విద్యార్థులు పాల్గొన్నారు అని, అందులో తమ కళాశాల విద్యార్థులు ప్రతిభ కనపరచినట్లు ఆయన అన్నారు. (ప్రతిభ కనపరచిన విద్యార్థులు ను కళాశాల కరెస్పాండెట్ డాక్టర్. యెన్. విజయ భాస్కర్ చౌదరి, ఎగ్జిక్యూటివ్ డైరెక్టర్ కీర్తి నాదెళ్ల, (ప్రిన్సిపాల్ డాక్టర్ సి. యువరాజ్, ఫిసికల్ డైరెక్టర్ దామోదరన్ తదితరులు అభినందనలు తేలియాజేశారు..