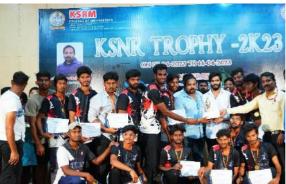

#### KSRM TOURNAMENT

# ఇంటర్ కాలేజియేట్ టోర్మిలో సత్తా చాటిన మిట్స్ విద్యార్థులు

ఆఫ్ టెక్నాలజీ సైన్స్ (మిట్స్ కథాశాల) పెర్యాస్త్రులు లుగా నిలిచినట్లు ఆయన కెలిపారు.విజేశలకు కడవలోజరిగిన కె.ఎస్.ఆర్.యెన్ ఇంటర్ కాలేజి రూ.10వేలపోష్కున సగరు బహుమతి, టెస్టికాయిట్ మేట్ లోర్మమెంటులో ప్రకిత్త కనబరిచి విజేతలుగా మహిళలు విజేతలుగా రూ.2,000 నగరు బహాం నిలిచినట్ల కళాశాల ప్రస్తినిలో రాక్టర్ సి.యువరాజ్ మంగ్రట్ కేలను అందజేకినట్లు ఆయన అన్నారు. పేర్యొన్నారు.ఈ సందర్భంగా శనివారం ఆయన మాట్లాదుతూ ఇదీవల కడప కె.ఎస్.ఆర్.ఏం కాలేజ్ భాస్యర్ చౌదరి,ఎగ్జిక్యూటీవ్ కైరెక్టర్ కీర్తి నాదెక్ట. శాల విద్యార్థులు బాస్కెట్బాల్ మెన్,వాల్జాల్ మెస్,