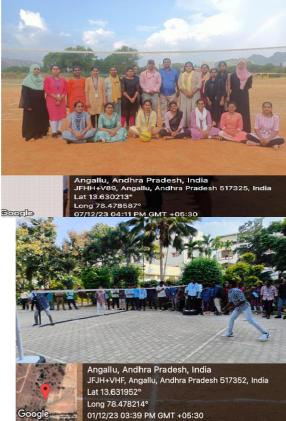

#### WOMENS DAY CELEBRATION

NATIONAL SPORTS DAY AUGUST 29<sup>th</sup> felicitating the south zone representatives and university representatives.

Fig. 9.7.3. Photographs showing the Sports Activities at MITS