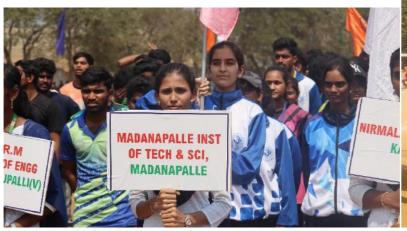

# ఇంటర్ కాలేజియేట్ టోర్మిలో సత్తా చాటిన మిట్స్ విద్యార్థులు

ఆఫ్ టెక్నాలజీ సైన్స్ (మిట్స్ కథాశాల) పెర్యాస్త్రులు లుగా నిలిచినట్లు ఆయన కెలిపారు.విజేశలకు కడవలోజరిగిన కె.ఎస్.ఆర్.యెన్ ఇంటర్ కాలేజి రూ.10వేలపోష్కున సగరు బహుమతి, టెస్టికాయిట్ మేట్ లోర్మమెంటులో ప్రకిత్త కనబరిచి విజేతలుగా మహిళలు విజేతలుగా రూ.2,000 నగరు బహాం నిలిచినట్ల కళాశాల ప్రస్తినిలో రాక్టర్ సి.యువరాజ్ మంగ్రట్ కేలను అందజేకినట్లు ఆయన అన్నారు. పేర్యొన్నారు.ఈ సందర్భంగా శనివారం ఆయన మాట్లాదుతూ ఇదీవల కడప కె.ఎస్.ఆర్.ఏం కాలేజ్ భాస్యర్ చౌదరి,ఎగ్జిక్యూటీవ్ కైరెక్టర్ కీర్తి నాదెక్ట. శాల విద్యార్థులు బాస్కెట్బాల్ మెన్,వాల్జాల్ మెస్,

**కురబలకోట,మేఆర్న్యూస్**: అన్నమయ్య జిల్లా, (లోజాలో మహిళలు,వాలీజాలో మహిళలు,హ్యాండేజాలో మదనపల్లె సమీపంలో గల మదనపల్లె ఇనిస్టిట్బూల్ మహిళలు,టెన్నికాయిలేమహిళా విధాగాల్లో విజేత అఫ్ ఇంజనీరింగ్లో జరిగిన పోటీలలో తమ కళా ట్రిస్సిపాల్ డాక్టర్ సి.యువరాజ్,ఫిసికల్ డైరెక్టర్ దామోదరన్త్రదితరులుఅభినందనలు తెలియజేశారు