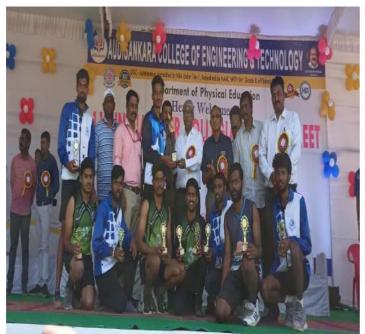

#### 11TH JNTUA INTER COLLEGIATE COMPETITIONAUDI SHANKARA COLLEGE GUDUR

# జేఎన్టీయూ ఇంటర్ కాలేజియట్ పురస్కారాలు అందుకున్న మిట్స్ విద్యార్థులు

విశాలాంధ్ర-మదనపల్లి: అంగళ్ళు సమీపం లో ని మిట్స్ కళాశాల విద్యార్థులు 11వ జె.యెన్.టి.యు అనంతపూర్ (జేఎస్టీయూ) ఇంటర్ కాలేజియేట్ పోటీ లలో (ప్రతిభ కనపరిచినట్లు కళాశాల టిన్సిపాల్ దాక్టర్

సి. యువరాజ్ తెలిపారు. గూడూరు ఆడిశంకర ఇంజినీరింగ్ కళాశాలలో జరిగిన పోటీలలో బాస్కెట్బ్ పురుషుల విజేతలు మరియు మహిళల టెన్నికాయిట్ డబుల్స్ విజేత మహిళల సింగిల్స్ టెన్నికాయిట్ విజేతలు గా నిలిచినట్లు ఆయన అన్నారు. జె.యెస్.టి.యు అనంతపూర్ (జెఎన్ట్లియు)కు అనుబంధంగా ఉన్న 67 కళాశాలల నుండి సుమారు 2000 మంది విద్యార్థులు పాల్గొన్నారు అని, అందులో తమ కళాశాల విద్యార్థులు ప్రతిభ కనపరచినట్లు ఆయన అన్నారు. (ప్రతిభ కనపరచిన విద్యార్థులు ను కళాశాల కరెస్పాండెట్ డాక్టర్. యెన్. విజయ భాస్కర్ చౌదరి, ఎగ్జిక్యూటివ్ డైరెక్టర్ కీర్తి నాదెళ్ల, (ప్రిన్సిపాల్ డాక్టర్ సి. యువరాజ్, ఫిసికల్ డైరెక్టర్ దామోదరన్ తదితరులు అభినందనలు తేలియాజేశారు..