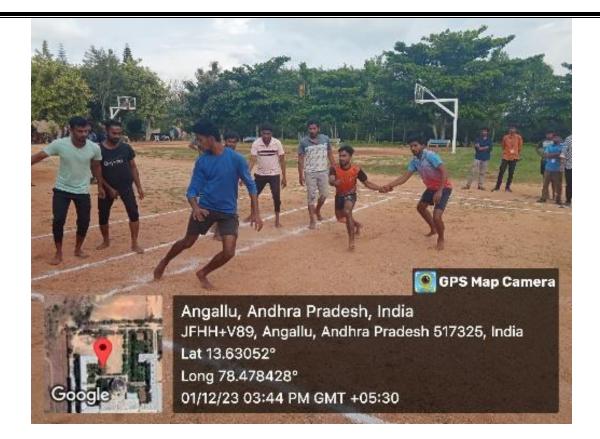

| 4 sets                  |
| CAROM BOARD                           | 9.5 X        | ( 8.3          | 4 boards  | 78.85 Sq.Mts | 4 sets                  |
| CHESS                                 |              |                | 05 boards |              | 06 sets                 |
| Physical Education<br>Department Room | 11.61        | X 3.75         | 1         | 43.53 Sq.Mts | All Sports<br>Equipment |
| GYM                                   | 18.90 X 6.00 |                | 1         | 113.4 Sq.Mts | All Gym<br>Equipment    |
|                                       | Tota         | 235.78         | 8         |              |                         |

# OUTDOOR GAMES IMAGES THROW BALL TEAM







#### **KABADDI TEAM**



#### **KABADDI FIT INDIA MATCH**



KABBADI INTRAMURAL MATCH



#### **VOLLEYBALL TEAM**





Affiliated to JNTUA, Anantapur & Approved by AICTE, New Delhi Recognised Research Center Accredited by NBA for CSE, ECE, EEE & ME World Bank funded Institute

Recognised by UGC under the sections 2(f) and 12(B) of the UGC act 1956 Recognised as Scientific & Industrial Research Organization by DSIR of DST



#### **COLLEGE THROWBALL TEAM**



#### **BADMINTION TEAM PERFORMING IN INTRAMURAL MATCHES**





# MADANAPALLE INSTITUTE OF TECHNOLOGY & SCIENCE (UGC-AUTONOMOUS)

Affiliated to JNTUA, Anantapur & Approved by AICTE, New Delhi Recognised Research Center Accredited by NBA for CSE, ECE, EEE & ME World Bank funded Institute

Recognised by UGC under the sections 2(f) and 12(B) of the UGC act 1956 Recognised as Scientific & Industrial Research Organization by D