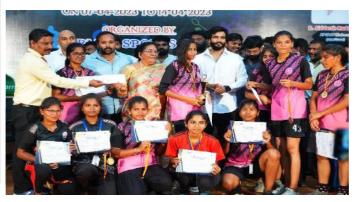

# తాచాటలో విద్యార్థికి బంగారు పతకం

అంగట (కురబలకోట), న్యూనీటుదే : తాడాబల్ మిట్ఫ్ కళాశాలకు చెందన విద్యాన్నిని మీ మోనికకు రాష్ట్రాయిలే మొదటి బహుకులితో పాటు బంగారు పతకం సాదించినట్ల కళాశాల ద్రీన్నిపల్లో ఇక్కర్ ని.యువలాజ్ లెలిపోరు కళాశాలలో మీదిక్ రెండ్ ఏడాది బదువుతున్న మౌనిక లోప్ సిట్టిప్నింగ్ అనోపియేషన్ ఆద్వర్యంలో ఇటీనల కర్న్యాలులో నిర్వహించిన పోటీలకు ఎంపినైకున్ను లెలిపారు కరస్పాండేట్ జాక్టర్ నాదేశ్ల విజయబాస్కర్-వెనరి. ప్రిక్యూటీవ్ వైరెక్టర్ కేర్తి నాదేశ్ల కర్యు మెద్దానిని ఆమిసించిండారు.

కురబలకోట, డిసెంబర్ 30 మహతవార్త :

మట్స్ లో స్పోర్టక్రవేదే ఇంటమేరేల్స్ పోటీలు విద్యార్భలకు గిర్వహించారు. ఈ అధ్యక్రమంలో జాగంగా విద్యార్థులకు వివిధ హోటీలను నిర్వహించారు. కళాలల వైస్ టైస్స్ పోట్ రామ్లు జన్నారు. లేవులకే విద్యార్థులు అరోగ్యకంగా ఎదగాలని తెరిపోరు. విద్యార్థులు మానికుంగా, అరీకుంగా ఆరోగ్యంగా ఎదిగేం మరు స్పోర్ట్స్ ఉపమోగపడుతాయని అన్నారు. కళాలల ప్రాంగణంలో విద్యార్థు అను పాటలాలే. మర్పడి, పొట్టుంటన్, ప్యారంలో, ప్రాంగా చేసే ఈ చేశిక పోటీలను నిర్వహించి వితేతలకు మహిసుకుంటు మేదల్లి, ప్రకంపోవుత్తాలను పరిస్తుంటున్న పాట్యకంటే, మాట్యకంటే మాన్ మెవేట్స్ స్టరంపోవుత్తాలను నర్వహించినారు. కార్యక్రమంలో ఫిజికల్డొరెక్టర్ దాకైర్ దామోదరన్, కోఆర్టినేటర్ నమీరా పాల్గొన్నారు.

#### WOMENS DAY CELEBRATION

NATIONAL SPORTS DAY AUGUST 29<sup>th</sup> felicitating the south zone representatives and university representatives.

Fig. 9.7.3. Photographs showing the Sports Activities at MITS