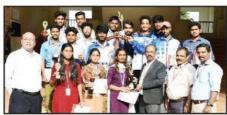

Figure 9.7.3. shows the photographs of the sports activity at MITS.

IIT TIRUPATHI SANYOG 2024 TOURNAMENT ACHIEVEMENTS

#### WOMENS DAY CELEBRATION

NATIONAL SPORTS DAY AUGUST 29<sup>th</sup> felicitating the south zone representatives and university representatives.

Fig. 9.7.3. Photographs showing the Sports Activities at MITS