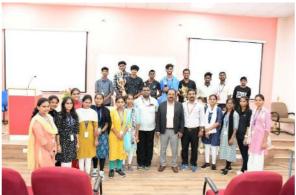

# జేఎన్టీయూ ఇంటర్ కాలేజియట్ పురస్కారాలు అందుకున్న మిట్స్ విద్యార్థులు

విశాలాంధ్ర-మదనపల్లి: అంగళ్ళు సమీపం లో ని మిట్స్ కళాశాల విద్యార్థులు 11వ జె.యెన్.టి.యు అనంతపూర్ (జేఎస్టీయూ) ఇంటర్ కాలేజియేట్ పోటీ లలో (ప్రతిభ కనపరిచినట్లు కళాశాల టిన్సిపాల్ దాక్టర్

సి. యువరాజ్ తెలిపారు. గూడూరు ఆడిశంకర ఇంజినీరింగ్ కళాశాలలో జరిగిన పోటీలలో బాస్కెట్బ్ పురుషుల విజేతలు మరియు మహిళల టెన్నికాయిట్ డబుల్స్ విజేత మహిళల సింగిల్స్ టెన్నికాయిట్ విజేతలు గా నిలిచినట్లు ఆయన అన్నారు. జె.యెస్.టి.యు అనంతపూర్ (జెఎన్ట్లియు)కు అనుబంధంగా ఉన్న 67 కళాశాలల నుండి సుమారు 2000 మంది విద్యార్థులు పాల్గొన్నారు అని, అందులో తమ కళాశాల విద్యార్థులు ప్రతిభ కనపరచినట్లు ఆయన అన్నారు. (ప్రతిభ కనపరచిన విద్యార్థులు ను కళాశాల కరెస్పాండెట్ డాక్టర్. యెన్. విజయ భాస్కర్ చౌదరి, ఎగ్జిక్యూటివ్ డైరెక్టర్ కీర్తి నాదెళ్ల, (ప్రిన్సిపాల్ డాక్టర్ సి. యువరాజ్, ఫిసికల్ డైరెక్టర్ దామోదరన్ తదితరులు అభినందనలు తేలియాజేశారు..

Date: 10/03/2023, Edition: 100(Kadapa), Page: 3 Source: https://epaper.visalaandhra.com/

The physical facilities available in the institution are as mentioned below.