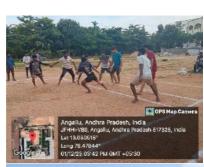

డొరెక్టర్ దాకైర్ దామోదరన్, కోఆర్టినేటర్ నమీరా పాల్గొన్నారు.

#### නාස්ජූණි නිදුට්ූුපූස්ඩ් ප<u>ැරළ</u>ුකාල්ණු ක්ඩේలා



మరులకోట, డీసెంబర్ 30 భువాతవార్త : మిట్స్ లో స్పోర్ట్లకట్టే బంటమొకేట్స్ పోటీలు విద్యార్భులకు నిర్వహించారు. ర్యక్రమంలో తాగంగా విద్యార్థులకు విదిధ హోటీలుకు నిర్వహించారు. ర్యామ్ మిస్పే ఫ్రాల్ రామకాల్లనే మాట్లామం శ్రీరులు విద్యార్థుల గాల్లో ప్రవాన పాట్ల పొట్టేస్తులు అబ్బారు. శ్రీరులో విద్యార్థులు అర్గ్యోక్టంగా లో తెలిపారి. మ్యార్థులు మానుకుంగా, తరీకుంగా ఆర్యోక్కంగా ఎనగేం స్పోర్ట్స్ ఉపయోగకుడుతాయని అన్నారు. కళాశాల ప్రాంగకూడలో విద్యార్థు పాటీలాలో, కెట్కి టాఫ్మిలుకునీ, క్యాకంలోను, తోగాలో, చేరే తరివికర లకు సిర్వహింది వితేతరకు మానుకుతులు మెదల్స్, ప్రశంసావుతాలను సాందితారు. ఇర్వకుంలో ప్రజకరిస్తిరిగ్లో ద్వార్లలోని ద్వార్లలో చాపారంనే, కోల్వరేటర్ నా పాల్సిన్మార్థు.































#### WOMENS DAY CELEBRATION



















NATIONAL SPORTS DAY AUGUST 29<sup>th</sup> felicitating the south zone representatives and university representatives.











Fig. 9.7.3. Photographs showing the Sports Activities at MITS

#### Freshers day



#### HANSINDIA MITS celebrates Fresher's Day HANS NEWS SERVICE

MADANAPALLE (ANNAMAYYA DISTRICT)

MADANAPALLE (ANNAMAYYA DISTRICT)

MADANAPALLE Institute of Technology & Science (MITS) has celebrated Fresher's Day with pomp and zest on Friday. Speaking on the occasion, chief guest former Vice-Chancellor and Sri Sathya Sai Institute of Higher Learning, Puttaparthi, Prof KBR Varma, wanted students to decide their future plans while they are pursuing studies. Stating that self-discipline is very important for students as it ensu