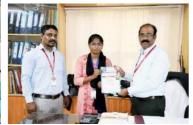

#### HANS INDIA MITS student selected for JNTUA chess team

ollege offsols in Madanapalle in a tournament at Narayana Engineering Gollege, Nellore-Nagesvari vill compete in the South Zone Inter-Uni-versity Chess Competition to be held from December 5 to 8 at GTAM University, Vi-sakhapstram. wari, II-year B Tech

మిట్స్ కళాశాల విద్యాల్డిని నాగే శ్వలి... జేఎగ్టీయూ యూనిపల్నిటీ చెస్ టీమ్ కు ఎంపిక... అభినందించిన కరస్కాండెంట్ విజయ భాస్మర్ చౌదల.. డైరెక్టర్ కీల్త నాదెక్ట, ప్రిన్మిపాల్ యువరాజ్..

మదనపల్లి (నిఘా సూర్య) మదనపల్లె ఇన్బిట్యూట్ ఆఫ్ బెక్నాలజీ అండ్ సైన్స్ (మిట్స్ ) కళాశాలలో బి.టెక్ కంష్యూటర్ సైన్స్ అండ్ ఇంజనీరింగ్ (డేటా సైన్స్) చదువుతున్న ఎం.నాగేశ్వరి జె.యెన్.టి.యు యూనివర్శిటీ చెస్ టీం కు ఎంపిక అయినట్లు కళాశాల ప్రిన్సిపాల్ డాక్టర్ సి. యువరాజ్ తెలిపారు. బి.బెక్ రెందవ సంవత్సరము చదువుతున్న ఎం.నాగేశ్వరి జె.యెస్.టి.యు యూనివర్సిటీ అనంతపూర్ టీం కు ప్రాతినిధ్యం వహిస్తుందని చెప్పారు.ఈ ఎంపికలు నారాయణ ఇంజనీరింగ్ కళాశాల నెల్లూరులో జరిగాయన్నారు. ఈ సంవత్సరము డిసెంబర్ 5 తేది నుండి 8 వరకు వైజాగ్ లోని గీతం యూనివర్కిటీ నిర్వహించబోతున్న సౌత్ జోన్

ఇంటర్ యూనివర్సిటీ చెస్ పోటీలో పాల్గొంటారని పేర్కొన్నారు. ఎంపిక అయిన విద్యార్థిని కళాశాల కరెస్పాండంట్ డాక్టర్ యెస్. విజయ భాస్కర్ చౌదరి, ఎగ్జిక్యూబీప్ డైరెక్టర్ కీర్తి నాదెళ్ల,కళాశాల (పిన్ఫిపాల్ దాక్టర్ సి. యువరాజ్, ఫిజికల్ డైరెక్టర్ దాక్టర్ దామోదరన్, అధ్యాపకులు, విద్యార్థులు అభినందనలు తెలియజేశారు.