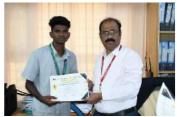

#### **BASKETBALL JNTUA UNIVERSITY SELECTED PLAYER 2024**

సి. యువరాజ్ తెలిపారు. గూడూరు ఆడిశంకర ఇంజినీరింగ్ కళాశాలలో జరిగిన పోటీలలో బాస్కెట్బ్ పురుషుల విజేతలు మరియు మహిళల టెన్నికాయిట్ డబుల్స్ విజేత మహిళల సింగిల్స్ టెన్నికాయిట్ విజేతలు గా నిలిచినట్లు ఆయన అన్నారు. జె.యెస్.టి.యు అనంతపూర్ (జెఎన్ట్లియు)కు అనుబంధంగా ఉన్న 67 కళాశాలల నుండి సుమారు 2000 మంది విద్యార్థులు పాల్గొన్నారు అని, అందులో తమ కళాశాల విద్యార్థులు ప్రతిభ కనపరచినట్లు ఆయన అన్నారు. (ప్రతిభ కనపరచిన విద్యార్థులు ను కళాశాల కరెస్పాండెట్ డాక్టర్. యెన్. విజయ భాస్కర్ చౌదరి, ఎగ్జిక్యూటివ్ డైరెక్టర్ కీర్తి నాదెళ్ల, (ప్రిన్సిపాల్ డాక్టర్ సి. యువరాజ్, ఫిసికల్ డైరెక్టర్ దామోదరన్ తదితరులు అభినందనలు తేలియాజేశారు..